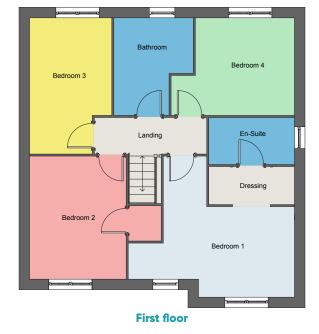

## **Floor plan**

# **Dimensions**

| Living Room | 2.98m x 3.83m |
|-------------|---------------|
| Dining      | 2.06m x 2.78m |
| Kitchen     | 3.1m x 2.78m  |
| Family      | 3.07m x 2.52m |
| Laundry     | 1.63m x 1.26m |
| WC          | 1.55m x 1.26m |
| Bedroom 1   | 5.16m x 3.81m |
| Dressing    | 2.64m x 1.16m |
| En-suite    | 2.64m x 1.44m |
| Bedroom 2   | 2.97m x 3.81m |
| Bedroom 3   | 2.53m x 4.22m |
| Bedroom 4   | 3.82m x 3.01m |
| Bathroom    | 2.45m x 3.01m |

**Disclaimer:** Please note illustration is an example of the house type only. All dimensions indicated are anticipated measurements provided by the developer and are not confirmed as built dimensions. Furniture layout is for illustrative purposes only. Materials used, branded items, landscaping and parking arrangements may differ from that shown. For detailed plans and specifications please contact our Sales Advisors.