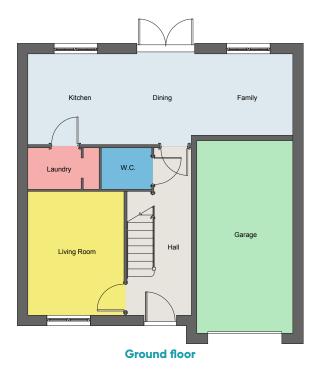

## **Floor plan**

# **Dimensions**

| Living Room | 2.98m x 3.83m |
|-------------|---------------|
| Dining      | 2.06m x 2.78m |
| Kitchen     | 3.1m x 2.78m  |
| Family      | 3.07m x 2.52m |
| Laundry     | 1.63m x 1.26m |
| WC          | 1.55m x 1.26m |
| Bedroom 1   | 5.16m x 3.81m |
| Dressing    | 2.64m x 1.16m |
| En-suite    | 2.64m x 1.44m |
| Bedroom 2   | 2.97m x 3.81m |
| Bedroom 3   | 2.53m x 4.22m |
| Bedroom 4   | 3.82m x 3.01m |
| Bathroom    | 2.45m x 3.01m |

**Disclaimer:** Please note illustration is an example of the house type only. All dimensions indicated are anticipated measurements provided by the developer and are not confirmed as built dimensions. Furniture layout is for illustrative purposes only. Materials used, branded items, landscaping and parking arrangements may differ from that shown. For detailed plans and specifications please contact our Sales Advisors.