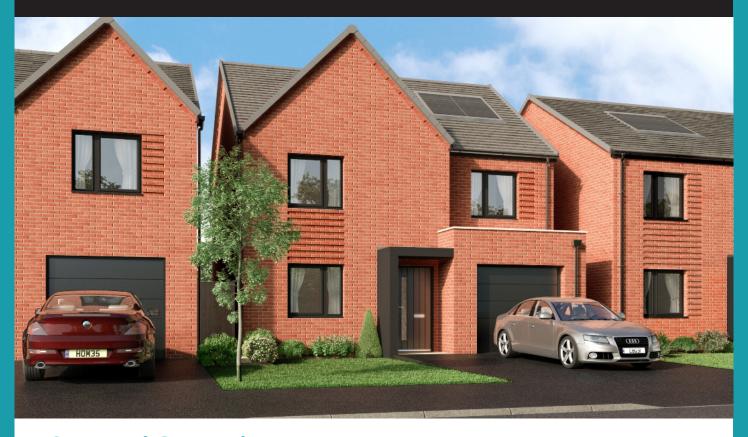

**Garden City Homes** 

## Winterson

**4 Bed Detached** 



## **Specification**

#### Kitchen

- Contemporary high-quality kitchen
- Zanussi brushed stainless steel single oven
- Zanussi brushed stainless steel electric hob
- · Stainless steel splashback
- Zanussi chimney style stainless steel extractor
- Pre-plumbed for washer/dryer and dishwasher
- Stainless steel sink and chrome mixer tap

#### Safety

- · High security front door
- · Mains powered smoke detectors
- Mains powered heat detectors
- Carbon monoxide detector
- NHBC 10-year build warranty

#### **Bathroom**

- · Contemporary sanitary ware
- · Part tiled ceramic walls

#### **En-Suite**

- · Contemporary sanitary ware
- Chrome brassware and Mira electric shower

#### **Electrical**

- Electric Vehicle Charging point
- PV panels
- · Pre-wired multimedia point
- BT point to lounge
-