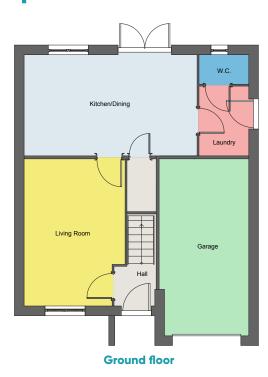

### Floor plan

First floor

### **Dimensions**

| Living Room    | 3.38m x 4.93m |
|----------------|---------------|
| Kitchen/Dining | 5.82m x 3.33m |
| Laundry        | 1.64m x 2.28m |
| WC             | 1.64m x 0.96m |
| Bedroom 1      | 4.38m x 4.3m  |
| En-suite       | 2.09m x 2.45m |
| Bedroom 2      | 3.73m x 2.92m |
| Bedroom 3      | 3.73m x 2.92m |
| Bedroom 4      | 3.09m x 2.65m |
| Bathroom       | 1.92m x 2.14m |