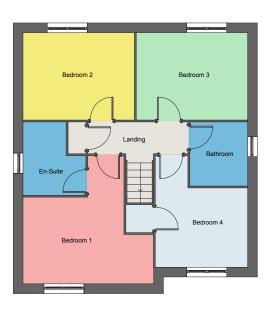

### Floor plan

First floor

### **Dimensions**

| Living Room    | 3.38m x 4.93m |
|----------------|---------------|
| Kitchen/Dining | 5.82m x 3.33m |
| Laundry        | 1.64m x 2.28m |
| WC             | 1.64m x 0.96m |
| Bedroom 1      | 4.38m x 4.3m  |
| En-suite       | 2.09m x 2.45m |
| Bedroom 2      | 3.73m x 2.92m |
| Bedroom 3      | 3.73m x 2.92m |
| Bedroom 4      | 3.09m x 2.65m |
| Bathroom       | 1.92m x 2.14m |