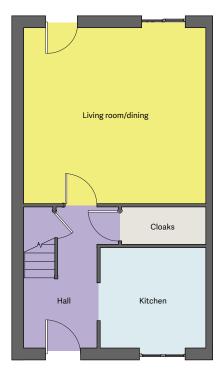

### Floor plan

**Ground floor** 

First floor

### **Dimensions**

| Kitchen            | 2.88 x 2.73m |
|--------------------|--------------|
| Living room/Dining | 4.95 x 4.78m |
| Cloaks             | 2.29 x 1.02m |
| Bedroom 1          | 4.95 x 3.88m |
| Bedroom 2          | 4.73 x 2.89m |
| Bathroom           | 1.97 x 1.71m |

**Disclaimer:** Please note illustration is an example of the house type only. All dimensions indicated are anticipated measurements provided by the developer and are not confirmed as built dimensions. Furniture layout is for illustrative purposes only. Materials used, branded items, landscaping and parking arrangements may differ from that shown. For detailed plans and specifications please contact our Sales Advisors.