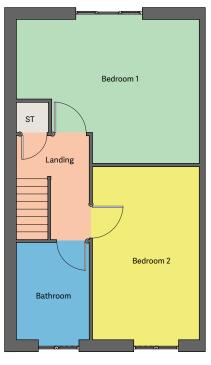

### Floor plan

**Ground floor** 

First floor

### **Dimensions**

| Kitchen            | 2.88 x 2.73m |
|--------------------|--------------|
| Living room/Dining | 4.95 x 4.78m |
| Cloaks             | 2.29 x 1.02m |
| Bedroom 1          | 4.95 x 3.88m |
| Bedroom 2          | 4.73 x 2.89m |
| Bathroom           | 1.97 x 1.71m |

**Disclaimer:** Please note illustration is an example of the house type only. All dimensions indicated are anticipated measurements provided by the developer and are not confirmed as built dimensions. Furniture layout is for illustrative purposes only. Materials used, branded items, landscaping and parking arrangements may differ from that shown. For detailed plans and specifications please contact our Sales Advisors.