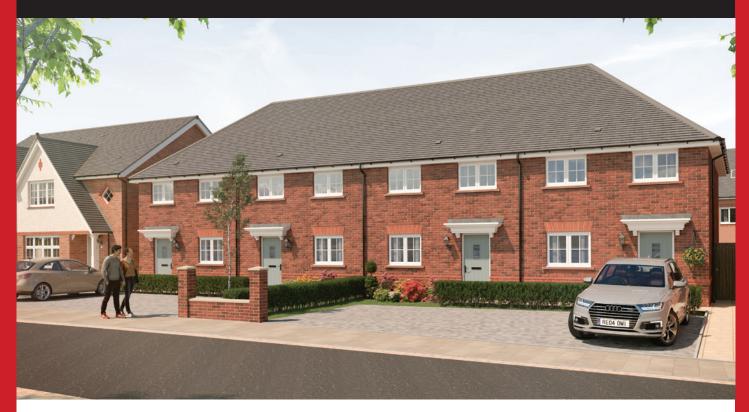

## Rushton

2 Bedroom Terrace



## **Specification**

#### Kitchen

- Contemporary high-quality kitchen
- Integrated fridge freezer
- Stainless steel single fan oven
- Stainless steel hob
- Stainless steel splashback
- Stainless steel extractor hood
- Pre-plumbed for washer/dryer
- Stainless steel sink and chrome mixer tap
- Flooring provided

#### **Safety**

- High security front door
- · Mains powered smoke detectors
- Mains powered heat detectors
- Carbon monoxide detector
- · Ventilation system
- NHBC 10-year build warranty

#### **Bathroom**

- Contemporary sanitary ware
- Thermostatic over bath shower
- Bath shower screen
- · Full height ceramic tiles around bath
- · Flooring provided

#### **Electrical**

- Electric Vehicle Charging point
- Pre-wired multimedia point
- White light switches and sockets throughou