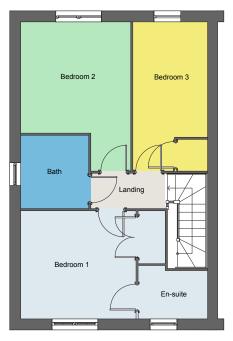

### **Floor plan**

**Ground floor** 

**First floor** 

### **Dimensions**

| Living Room    | 3.43m x 3.81m |
|----------------|---------------|
| Kitchen/Dining | 5.51m x 3.34m |
| Laundry        | 1.95m x 1.45m |
| WC             | 1.29m x 1.45m |
| Bedroom 1      | 3.4m x 3.18m  |
| En-suite       | 2.02m x 1.54m |
| Bedroom 2      | 3.23m x 4.4m  |
| Bedroom 3      | 2.17m x 4.4m  |
| Bathroom       | 1.98m x 2.15m |