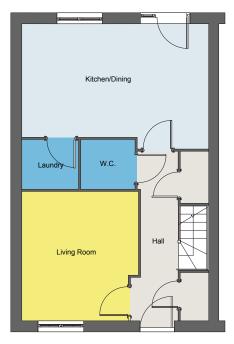

### **Floor plan**

**Ground floor** 

**First floor** 

### **Dimensions**

| Living Room    | 3.43m x 3.81m |
|----------------|---------------|
| Kitchen/Dining | 5.51m x 3.34m |
| Laundry        | 1.95m x 1.45m |
| WC             | 1.29m x 1.45m |
| Bedroom 1      | 3.4m x 3.18m  |
| En-suite       | 2.02m x 1.54m |
| Bedroom 2      | 3.23m x 4.4m  |
| Bedroom 3      | 2.17m x 4.4m  |
| Bathroom       | 1.98m x 2.15m |