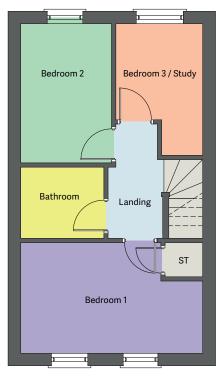

## **Dimensions**

| Kitchen            | 3.21 x 3.32m |
|--------------------|--------------|
| Living room/Dining | 4.98 x 3.30m |
| Cloakroom          | 1.74 x 0.94m |
| Bedroom 1          | 2.69 x 3.36m |
| Bedroom 2          | 3.39 x 2.17m |
| Bedroom 3          | 3.21 x 2.13m |
| Bathroom           | 1.73 x 2.01m |

**Disclaimer:** Please note illustration is an example of the house type only. All dimensions indicated are anticipated measurements provided by the developer and are not confirmed as built dimensions. Furniture layout is for illustrative purposes only. Materials used, branded items, landscaping and parking arrangements may differ from that shown. For detailed plans and specifications please contact our Sales Advisors.

**First floor** 