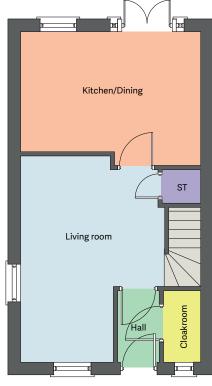

## **Floor plan**

Ground floor

## **Dimensions**

| Kitchen            | 3.21 x 3.32m |
|--------------------|--------------|
| Living room/Dining | 4.98 x 3.30m |
| Cloakroom          | 1.74 x 0.94m |
| Bedroom 1          | 2.69 x 3.36m |
| Bedroom 2          | 3.39 x 2.17m |
| Bedroom 3          | 3.21 x 2.13m |
| Bathroom           | 1.73 x 2.01m |

**Disclaimer:** Please note illustration is an example of the house type only. All dimensions indicated are anticipated measurements provided by the developer and are not confirmed as built dimensions. Furniture layout is for illustrative purposes only. Materials used, branded items, landscaping and parking arrangements may differ from that shown. For detailed plans and specifications please contact our Sales Advisors.