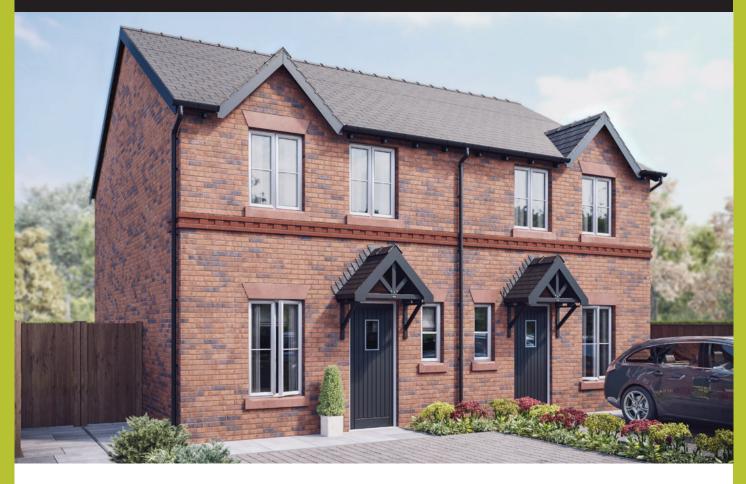

# Howden 3 Bedroom Semi Detached

#### **Garden City Homes**



# **Specification**

#### **Kitchen**

- Contemporary high-quality kitchen
- Fridge freezer
- Single electric oven
- Stainless steel electric hob
- Stainless steel splashback
- Cooker hood
- Pre-plumbed for washer/dryer and dishwasher
- Stainless steel sink and chrome mixer tap

#### Safety

- High security front door
- Mains powered smoke detectors
- NHBC 10-year build warranty

#### Bathroom

- Contemporary sanitary ware
- Bath shower mixer
- Part tiled walls

#### Electrical

- Electric Vehicle Charging point
- External light fittings
- White light switches and sockets throughout
- TV and telephone point to lounge
- Recessed spotlights and feature
- chrome light fitting to Kitchen area
- Recessed spotlights in Bathroom

#### General

- Doorbell and chime unit
- Chrome ironmongery
- UP