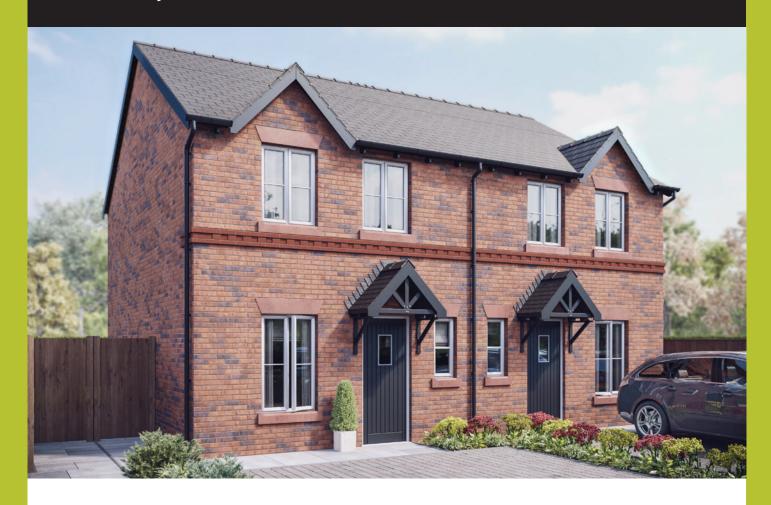

**Garden City Homes** 

## Howden

3 Bedroom Semi Detached



### **Specification**

#### **Kitchen**

- · Contemporary high-quality kitchen
- Fridge freezer
- Single electric oven
- · Stainless steel electric hob
- Stainless steel splashback
- Cooker hood
- Pre-plumbed for washer/dryer and dishwasher
- · Stainless steel sink and chrome mixer tap

#### **Safety**

- High security front door
- · Mains powered smoke detectors
- NHBC 10-year build warranty

#### **Bathroom**

- · Contemporary sanitary ware
- · Bath shower mixer
- Part tiled walls

#### **Electrical**

- Electric Vehicle Charging point
- Burglar Alarm
- External light fittings
- · White light switches and sockets throughout
- TV and telephone point to lounge
- Recessed spotlights and feature chrome light fitting to Kitchen area
- · Recessed spotlights in Bathroom

#### **General**

- ·