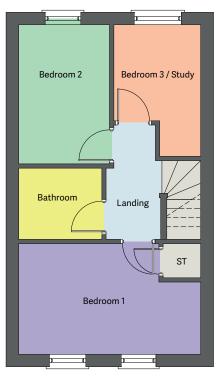

# Howden

3 Bedroom Semi Detached

Floor plan

**Ground floor** 

**First floor** 

### **Dimensions**

| Kitchen            | 3.21 x 3.32m |
|--------------------|--------------|
| Living room/Dining | 4.98 x 3.30m |
| Cloakroom          | 1.74 x 0.94m |
| Bedroom 1          | 2.69 x 3.36m |
| Bedroom 2          | 3.39 x 2.17m |
| Bedroom 3          | 3.21 x 2.13m |
| Bathroom           | 1.73 x 2.01m |

**Disclaimer:** Please note illustration is an example of the house type only. All dimensions indicated are anticipated measurements provided by the developer and are not confirmed as built dimensions. Furniture layout is for illustrative purposes only. Materials used, branded items, landscaping and parking arrangements may differ from that shown. For detailed plans and specifications please contact our Sales Advisors.