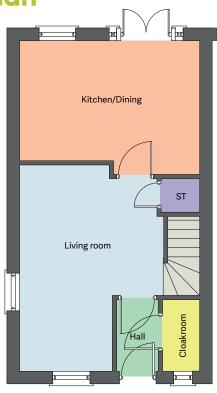

# Howden

3 Bedroom Semi Detached

Floor plan

**Ground floor** 

**First floor** 

### **Dimensions**

| Kitchen            | 3.21 x 3.32m |
|--------------------|--------------|
| Living room/Dining | 4.98 x 3.30m |
| Cloakroom          | 1.74 x 0.94m |
| Bedroom 1          | 2.69 x 3.36m |
| Bedroom 2          | 3.39 x 2.17m |
| Bedroom 3          | 3.21 x 2.13m |
| Bathroom           | 1.73 x 2.01m |

**Disclaimer:** Please note illustration is an example of the house type only. All dimensions indicated are anticipated measurements provided by the developer and are not confirmed as built dimensions. Furniture layout is for illustrative purposes only. Materials used, branded items, landscaping and parking arrangements may differ from that shown. For detailed plans and specifications please contact our Sales Advisors.