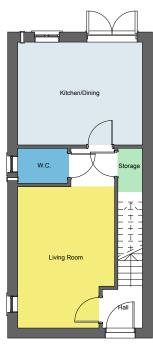

### Floor plan

**Ground floor** 

### **Dimensions**

| Living Room    | 3.38m x 4.95m |
|----------------|---------------|
| Kitchen/Dining | 4.4m x 3.6m   |
| WC             | 1.79m x 1.24m |
| Bedroom 1      | 4.4m x 3.5m   |
| Bedroom 2      | 4.4m x 3.29m  |
| Bathroom       | 1.9m x 2.16m  |