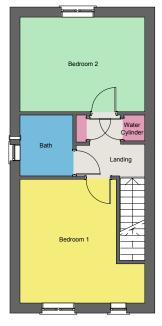

### **Dimensions**

| Living Room    | 3.38m x 4.95m |
|----------------|---------------|
| Kitchen/Dining | 4.4m x 3.6m   |
| WC             | 1.79m x 1.24m |
| Bedroom 1      | 4.4m x 3.5m   |
| Bedroom 2      | 4.4m x 3.29m  |
| Bathroom       | 1.9m x 2.16m  |

First floor

**Disclaimer:** Please note illustration is an example of the house type only. All dimensions indicated are anticipated measurements provided by the developer and are not confirmed as built dimensions. Furniture layout is for illustrative purposes only. Materials used, branded items, landscaping and parking arrangements may differ from that shown. For detailed plans and specifications please contact our Sales Advisors.