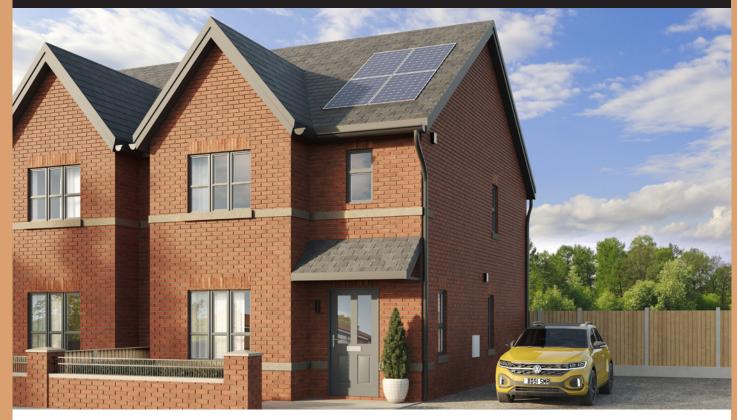

## **Poplar** 3 Bedroom Semi Detached

#### **Electrical**

- PV panels
- Heat Pump
- BT point to lounge and additional point upstairs
- TV point to lounge and main bedroom
- Bathroom light fitting

#### General

- External water tap
- External light fittings
- Upvc double glazed windows
- Turfed rear gardens
- Paved patio area to rear
- Bike Shed
- Patio doors
- Tarmac driveways