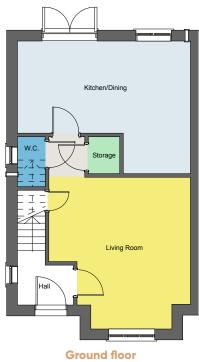

## Floor plan

### **Dimensions**

| Living Room    | 4.6m x 4.8m   |
|----------------|---------------|
| Kitchen/Dining | 5.63m x 4.28m |
| WC             | 1.95m x 1.45m |
| Bedroom 1      | 3.1m x 4.7m   |
| Bedroom 2      | 2.5m x 4.1m   |
| Bedroom 3      | 2.7m x 2.5m   |
| Bathroom       | 2.1m x 1.9m   |

**Disclaimer:** Please note illustration is an example of the house type only. All dimensions indicated are anticipated measurements provided by the developer and are not confirmed as built dimensions. Furniture layout is for illustrative purposes only. Materials used, branded items, landscaping and parking arrangements may differ from that shown. For detailed plans and specifications please contact our Sales Advisors.