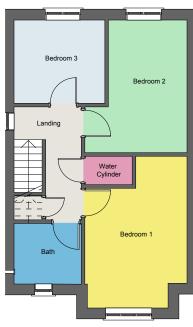

## Floor plan

### **Dimensions**

| Living Room    | 4.6m x 4.8m   |
|----------------|---------------|
| Kitchen/Dining | 5.63m x 4.28m |
| WC             | 1.95m x 1.45m |
| Bedroom 1      | 3.1m x 4.7m   |
| Bedroom 2      | 2.5m x 4.1m   |
| Bedroom 3      | 2.7m x 2.5m   |
| Bathroom       | 2.1m x 1.9m   |

**Disclaimer:** Please note illustration is an example of the house type only. All dimensions indicated are anticipated measurements provided by the developer and are not confirmed as built dimensions. Furniture layout is for illustrative purposes only. Materials used, branded items, landscaping and parking arrangements may differ from that shown. For detailed plans and specifications please contact our Sales Advisors.

First floor